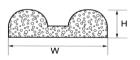

### Points to Note -

Maximum 2 metre lengths No curved corners

Double D

**P-Shape** 

۱۸/

D

н

Rectangular