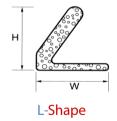

### Points to Note -

Maximum 2 metre lengths No curved corners

Double D

**P-Shape** 

۱۸/

D

н

Rectangular