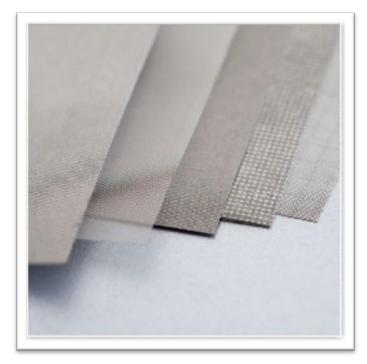

## Metweave - Woven Fabric Gaskets

catalogue pages 14-17

Metweave consists of a metallised fabric usually wrapped around a foam or sponge core. A wide range of profiles are available and are mounted by the self-adhesive backing tape.

### MF Series - conductive fabric

Advantages - Low cost Easily die-cut Good EMC performance Highly flexible Conductive self-adhesive backing available

# MS Series -conductive polyurethane sponge faced on both surfaces with conductive fabric

Advantages - Low cost Easily die-cut Highly compressible