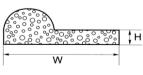

### Points to Note -

Maximum 2 metre lengths No curved corners

Double D

**P-Shape** 

۱۸/

D

н

Rectangular