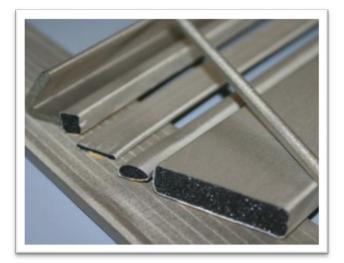

## Metweave - Woven Fabric Gaskets

catalogue pages 14-17

Metweave consists of a metallised fabric usually wrapped around a foam or sponge core. A wide range of profiles are available and are mounted by the self-adhesive backing tape.

# MW Series - metallised fabric wrapped around a sponge core

Advantages - Low cost Easy to use Wide range of profiles (see below) Good EMC performance Available as strip form or gaskets Self-adhesive backing Good dust and moisture seal Low compresion force needed