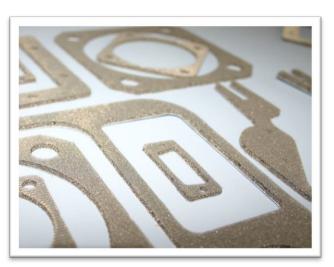

# MW Series - metallised fabric wrapped around a sponge core

Advantages - Low cost Easy to use Wide range of profiles (see below) Good EMC performance Available as strip form or gaskets Self-adhesive backing Good dust and moisture seal Low compresion force needed

### Points to Note -

Maximum 2 metre lengths No curved corners

Double D

**P-Shape** 

۱۸/

D

н

Rectangular

### Applications -

Screened rooms Flexible PCB screens Die-cut gaskets

> Points to Note -None