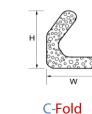

### Points to Note -

Maximum 2 metre lengths No curved corners

Double D

**P-Shape** 

۱۸/

D

н

Rectangular