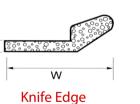

### Points to Note -

Maximum 2 metre lengths No curved corners

Double D

**P-Shape** 

۱۸/

D

н

Rectangular